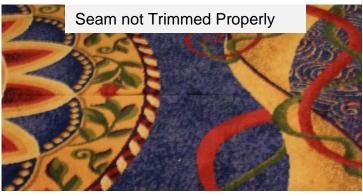

Woven carpet, especially when double glued, is the kind of product you either install right or wrong, there is no in between nor is there a "fudge factor." You can't think you know how to install woven carpet; you really have to have the skills to do it. This is like going to a medical specialist; a surgeon for example. You want the best; a specialist who has a reputation for being the best and has the most success at his particular area of expertise. Most woven carpet failures are installation related.