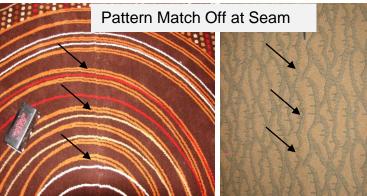

Woven carpet, especially when double glued, is the kind of product you either install right or wrong, there is no in between nor is there a "fudge factor." You can't think you know how to install woven carpet; you really have to have the skills to do it. This is like going to a medical specialist; a surgeon for example. You want the best; a specialist who has a reputation for being the best and has the most success at his particular area of expertise. Most woven carpet failures are installation related.